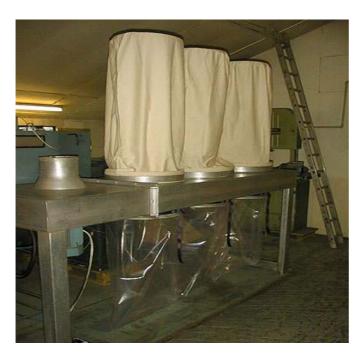

#### Plastic Extractor Bags

Size: 40" x 60" Other sizes available.

### **PRODUCT LIST**

Pulse Jet Filter Cartridges Pulse Jet Filter Sleeves Reverse Air Filter Sleeves Shaker Type Filter Sleeves Multipocket Filter Bags **Dust Collection Bags** High Temperature Filter Sleeves Hi-Flo Filter Bags Concertina Paint-Stop Filters Pleated Filter Panels Filter Bag Cages &Wire Inserts Silo Vent Dust Filters Reconditioned Dust Collectors **Fitting Service** Ducting Liquid Filters